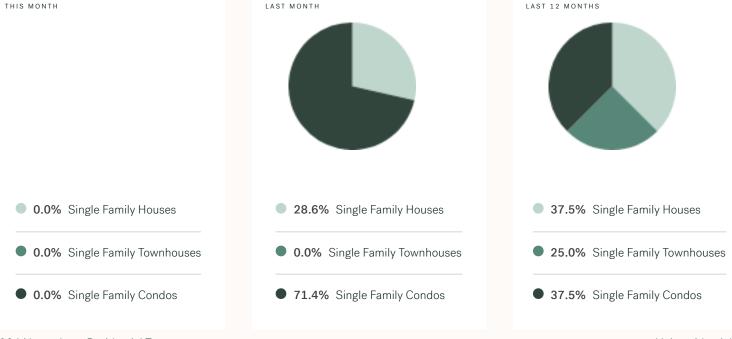

#### Summary of Sales Price Change

#### Sales Price

#### Sales-to-Active Ratio

Summary of Sales Price Change

Number of Transactions