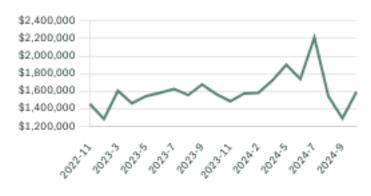

sen is a suburb of Vancouver, bordering Ladner, Surrey and Delta, with approximately 21,588 (2016) residents living in a land area of 21,588 (2016) square kilometers. Currently there are homes for sale in Tsawwassen, with an average price of 1,537,591, an average size of 2,075 sqft, and an average price per square feet of \$741.

## Tsawwassen Neighbourhoods



## November 2024 Tsawwassen Overview

KLEIN II

ROYAL LEPAGE





## Tsawwassen Single Family Houses

NOVEMBER 2024 - 5 YEAR TREND

#### Market Status

Buyers Market

Tsawwassen is currently a **Buyers Market**. This means that **less than 12%** of listings are sold within **30 days**. Buyers may have a **slight advantage** when negotiating prices.





KLEIN II

ROYAL LEPAGE

#### Summary of Sales Price Change



#### Sales Price





#### Number of Transactions



## Tsawwassen Single Family Townhomes

NOVEMBER 2024 - 5 YEAR TREND

#### Market Status

Buyers Market

Tsawwassen is currently a **Buyers Market**. This means that **less than 12%** of listings are sold within **30 days**. Buyers may have a **slight advantage** when negotiating prices.





KLEIN II

ROYAL LEPAGE

#### Sales Price



#### Summary of Sales Price Change



#### Sales-to-Active Ratio



Number of Transactions



## Tsawwassen Single Family Condos

NOVEMBER 2024 - 5 YEAR TREND

#### Market Status

Buyers Market

Tsawwassen is currently a **Buyers Market**. This means that **less than 12%** of listings are sold within **30 days**. Buyers may have a **slight advantage** when negotiating prices.





KLEIN II

ROYAL LEPAGE

#### Sales Price