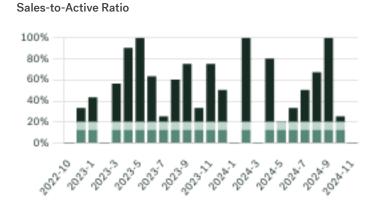

#### Sales-to-Active Ratio

Number of Transactions

#### Sales-to-Active Ratio

Summary of Sales Price Change

Number of Transactions