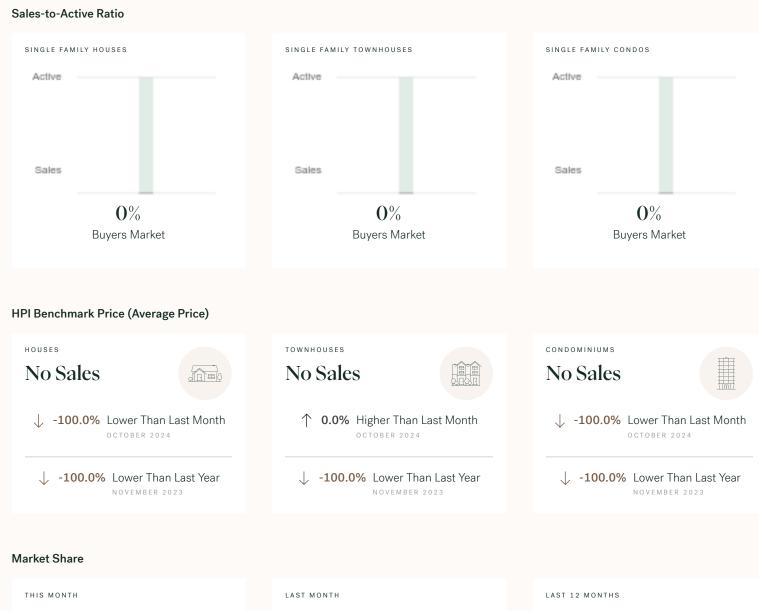

#### Sales-to-Active Ratio

Number of Transactions

#### Market Status

Buyers Market

Tsawwassen is currently a **Buyers Market**. This means that **less than 12%** of listings are sold within **30 days**. Buyers may have a **slight advantage** when negotiating prices.