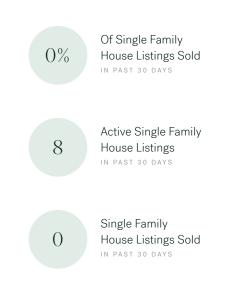

## Tsawwassen Single Family Houses

NOVEMBER 2024 - 5 YEAR TREND

#### Market Status

Buyers Market

Tsawwassen is currently a **Buyers Market**. This means that **less than 12%** of listings are sold within **30 days**. Buyers may have a **slight advantage** when negotiating prices.