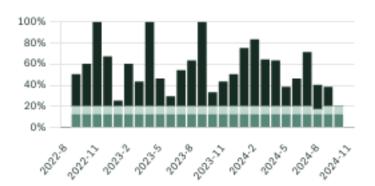

#### Sales-to-Active Ratio

Number of Transactions

#### Sales-to-Active Ratio

Summary of Sales Price Change

Number of Transactions