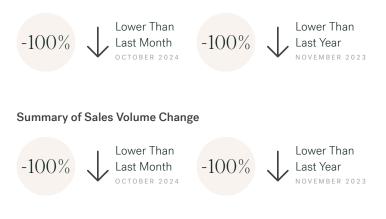

Tsawwassen

Tsawwassen is a suburb of Vancouver, bordering Ladner, Surrey and Delta, with approximately 21,588 (2016) residents living in a land area of 21,588 (2016) square kilometers. Currently there are homes for sale in Tsawwassen, with an average price of 1,537,591, an average size of 2,075 sqft, and an average price per square feet of \$741.

## Tsawwassen Neighbourhoods



## November 2024 Tsawwassen Overview

KLEIN II

ROYAL LEPAGE





## Tsawwassen Single Family Houses

NOVEMBER 2024 - 5 YEAR TREND

#### Market Status

Buyers Market

Tsawwassen is currently a **Buyers Market**. This means that **less than 12%** of listings are sold within **30 days**. Buyers may have a **slight advantage** when negotiating prices.





KLEIN II

ROYAL LEPAGE

#### Summary of Sales Price Change



#### Sales Price





#### Number of Transactions



## Tsawwassen Single Family Townhomes

NOVEMBER 2024 - 5 YEAR TREND

#### Market Status

Buyers Market

Tsawwassen is currently a **Buyers Market**. This means that **less than 12%** of listings are sold within **30 days**. Buyers may have a **slight advantage** when negotiating prices.





KLEIN II

ROYAL LEPAGE

#### Sales Price



#### Summary of Sales Price Change



#### Sales-to-Active Ratio



Number of Transactions



## Tsawwassen Single Family Condos

NOVEMBER 2024 - 5 YEAR TREND

#### Market Status

Buyers Market

Tsawwassen is currently a **Buyers Market**. This means that **less than 12%** of listings are sold within **30 days**. Buyers may have a **slight advantage** when negotiating prices.





KLEIN II

ROYAL LEPAGE