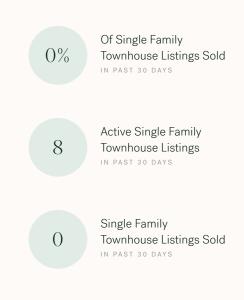

## Tsawwassen Single Family Townhomes

NOVEMBER 2024 - 5 YEAR TREND

#### Market Status

Buyers Market

Tsawwassen is currently a **Buyers Market**. This means that **less than 12%** of listings are sold within **30 days**. Buyers may have a **slight advantage** when negotiating prices.