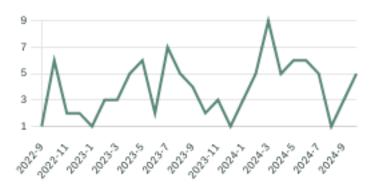

#### Number of Transactions

#### Sales-to-Active Ratio

Number of Transactions

#### Sales-to-Active Ratio

Summary of Sales Price Change

Number of Transactions