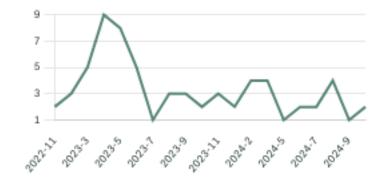

#### Number of Transactions

#### Sales-to-Active Ratio

Number of Transactions

#### Sales-to-Active Ratio

Summary of Sales Price Change

Number of Transactions